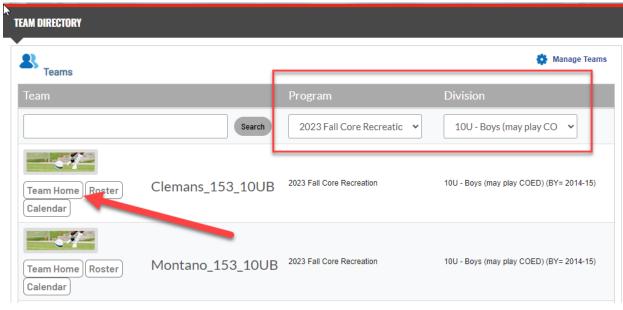

- 3. Navitgate to your Program-> Division
- 4. Select your **Team's Home** page

5. To edit player numbers...Select Roster->Edit Roster

- 6. For each player enter their Jersey Number in the "No." field.
- 7. Once Complete select "Update" button at the bottom of the page