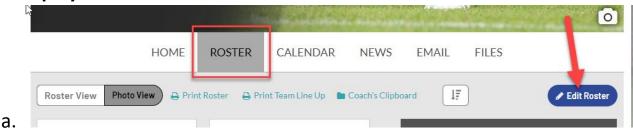

- 3. Navitgate to your Program-> Division
- 4. Select your **Team's Home** page

5. To edit player numbers...Select Roster->Edit Roster

- 6. For each player enter their Jersey Number in the "No." field.
- 7. Once Complete select "Update" button at the bottom of the page