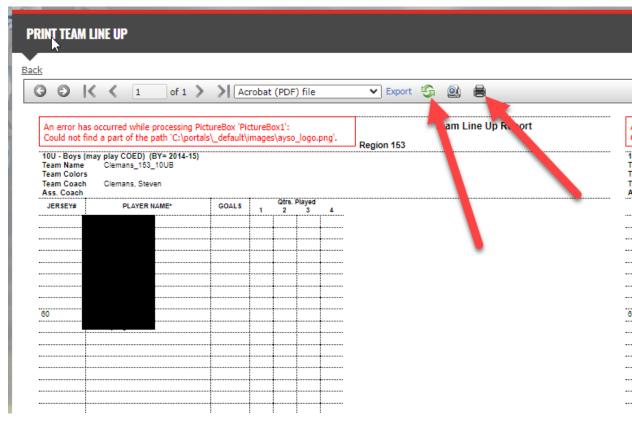

a.8. Printing Line-up Cards... From the Team Home Page -> Roster Tab.Select the Print Team Line UP hyperlink. This will take you to the

lineup cards you can print

9. You can then Print or Export to PDF and Print

a.