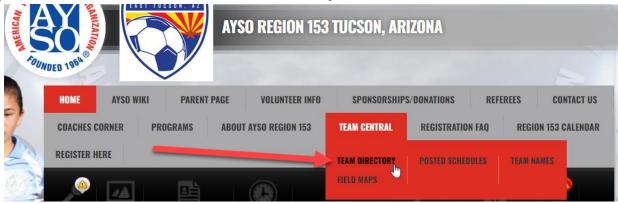

For 10U, 12U, 14U. You MUST have a lineup card for every game. I recommend printing 13 of these with player numbers and putting them in your coaching bag.

- 1. Once Logged into AYSO153.com
- 2. Navigate to Team Central -> Team Directory

- 3. Navitgate to your Program-> Division
- 4. Select your **Team's Home** page

5. To edit player numbers...Select Roster->Edit Roster

- 6. For each player enter their Jersey Number in the "No." field.
- 7. Once Complete select "Update" button at the bottom of the page