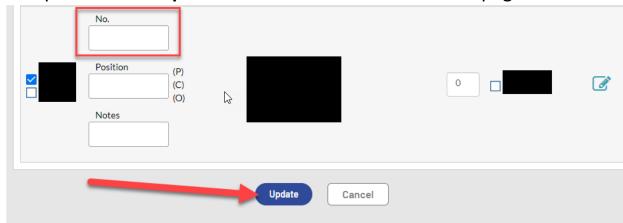

- 3. Navitgate to your Program-> Division
- 4. Select your **Team's Home** page

5. To edit player numbers...Select Roster->Edit Roster

- 6. For each player enter their Jersey Number in the "No." field.
- 7. Once Complete select "Update" button at the bottom of the page